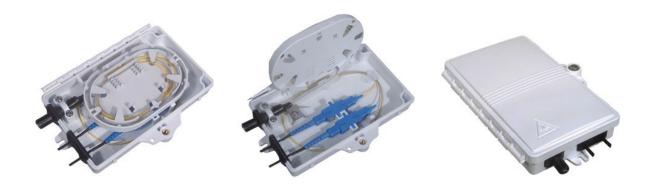

## Fiber Optic Terminal Box 6SC 12LC

Fiber Optical Terminal Box is used in the end termination of residential building and villa, to fix and splice with Pigtails or connected fast connectors can be installed on the outside wall. For connecting up to 12 LC or 6 SC connectors. In order to prevent access by unauthorized people, the box door is equipped with a lock and key. In addition, the box can be sealed.

## **Product Features:**

- White color, graceful style and good adaptability to environment.
- Anti-UV, wet-proof, water-proof, dust-proof, anti-aging, protection level up to IP65.
- Made of high quality ABS+PC, anti-collision, flame retardant, resistance to impact. All the materials complied with ROHS standard.
- Remarkable laser warning identification.
- Internal termination box can house up to 6 SC simplex or 6 LC duplex adaptors
- The base and cover of the box adopts self-clip & screw-clip two times lock method, which is better to use in outdoor for high sealing and waterproof.
- Special design ensures the excess fiber cords and cables in good order, effectively prevent the miss-operation.
- Easy operation, saving installation working hours, lower costs.