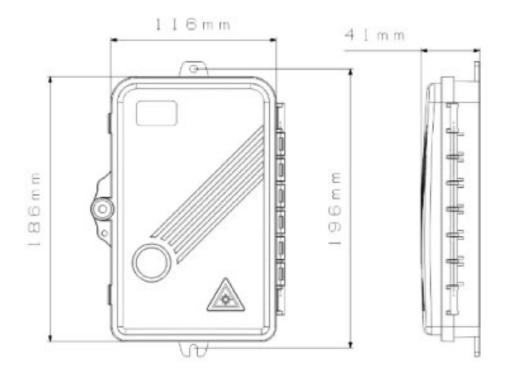

## Specification:

| Working<br>temperature | -25∼+60°C                                 | Storage temperature.     | -40∼+70°C                        |
|------------------------|-------------------------------------------|--------------------------|----------------------------------|
| Humidity               | 93%(+30°C)                                | Air Pressure             | 70KPa∼106KPa                     |
| Size (H×W×D) mm        | 186x116x41                                | Weight (kg)              | 0.3                              |
| Color                  | Black or White                            | Material                 | ABS+PC                           |
| Functions:             | Cable terminal, passive splitter          | Port                     | 1 input port and 4 output ports  |
| Capacity (cores)       | 6(SC simplex), 12(LC duplex)              | Installation<br>Models   | Wall Mounted                     |
| Connect Models         | Fusion splicing, Mechanical Splicing, FMC | Max number of splices    | 12 * fusion or 6 *<br>mechanical |
| Drop cable (Round)     | ≤9mm                                      | Curvature Radius<br>(mm) | ≥30                              |